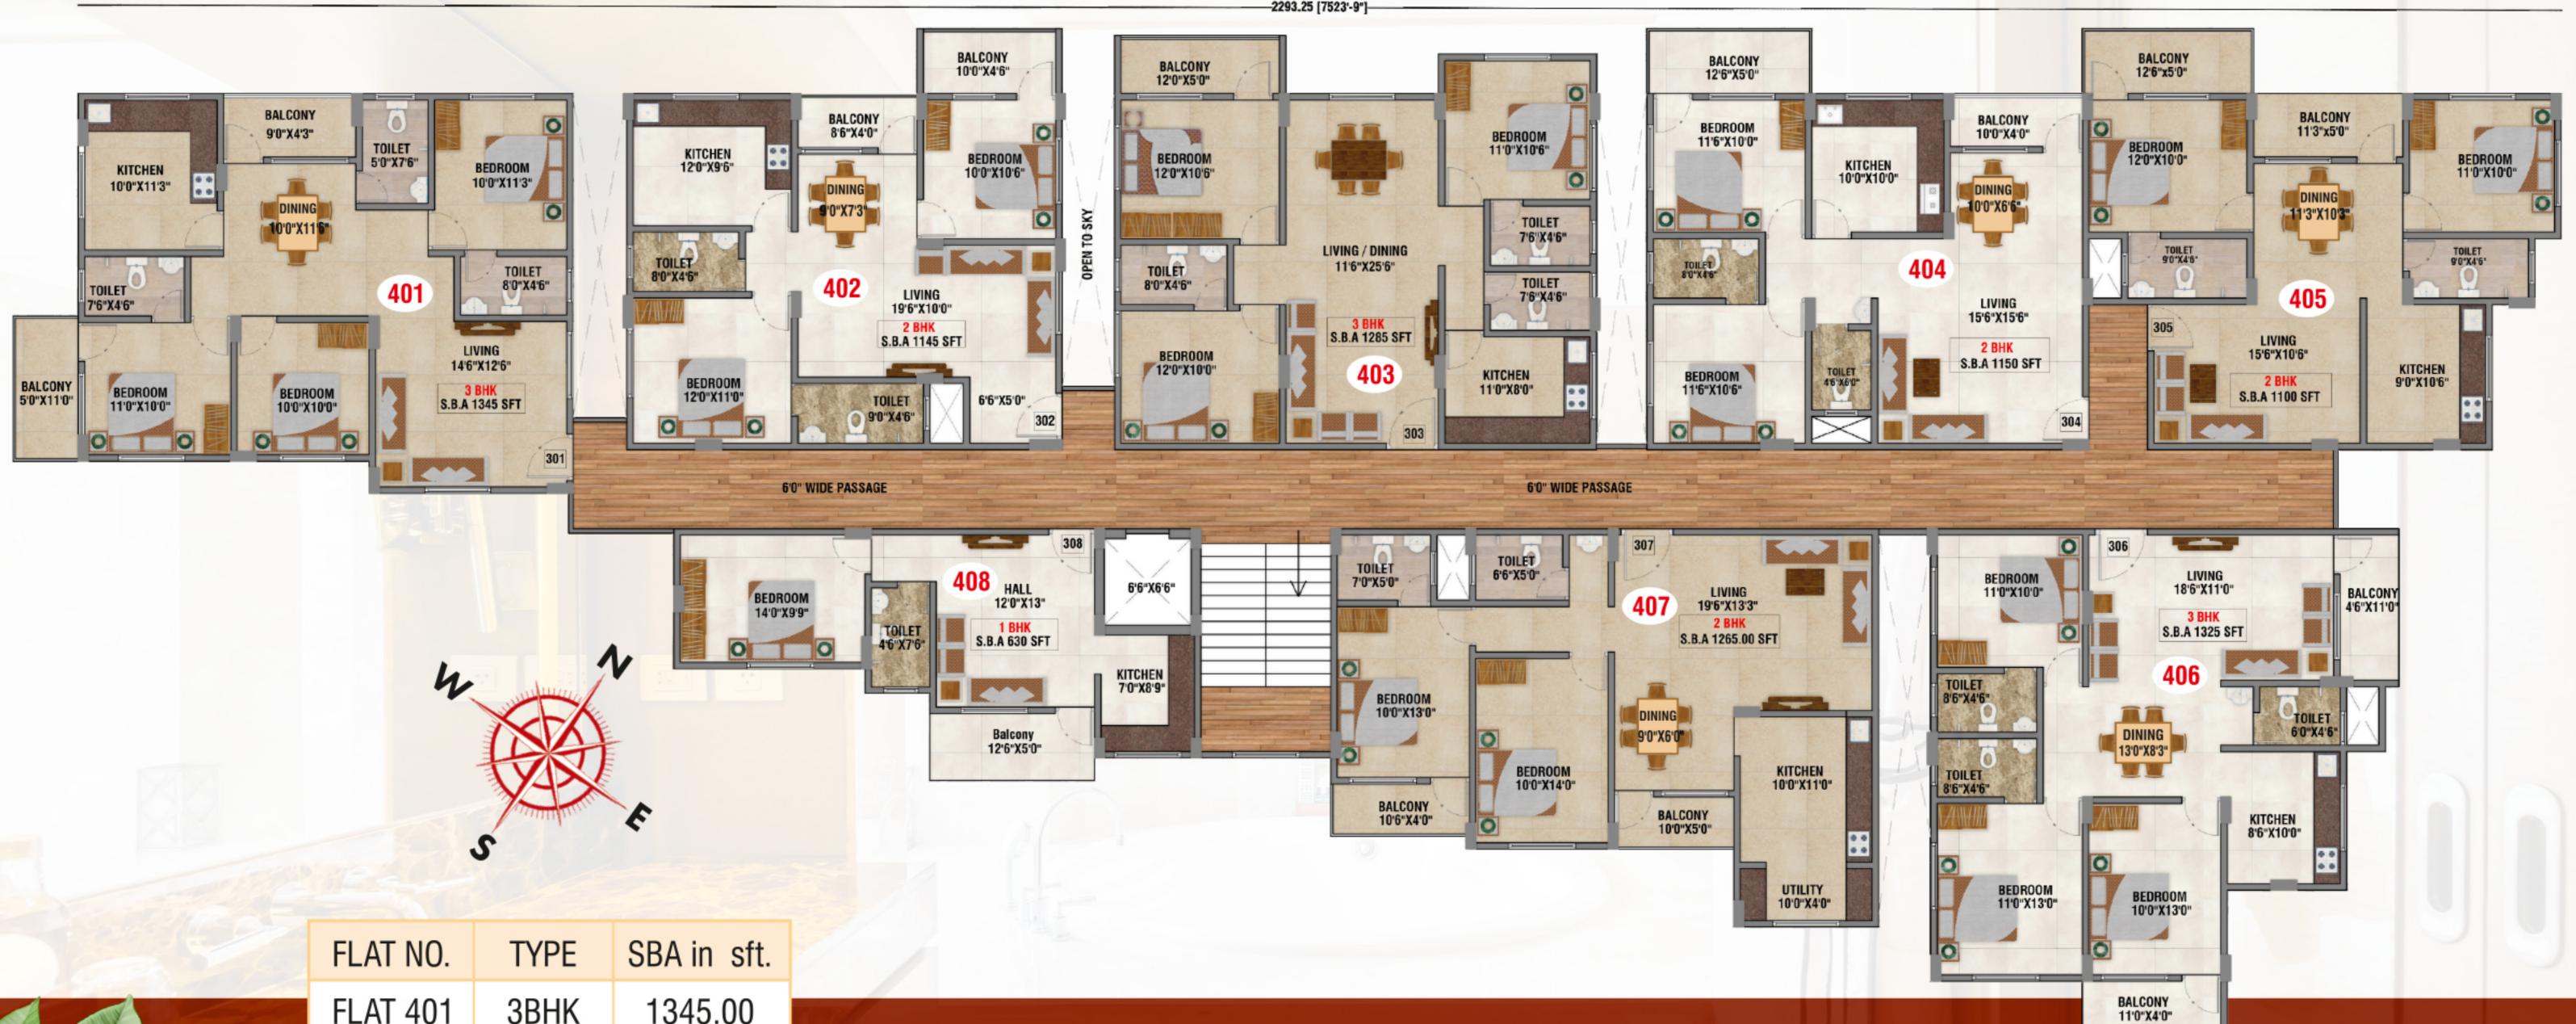

in sft. **FLAT 301** 3BHK 1345.00 **FLAT 302** 2BHK 1145.00 **FLAT 303** 3BHK 1285.00 **FLAT 304** 2BHK 1150.00 FLAT 305 2BHK 1100.00 3BHK **FLAT 306** 1325.00 2BHK 1265.00 **FLAT 307 FLAT 308** 1BHK 630.00

Nestled in the heart of Parkala City. Bhavani Emerald offers luxurious living spaces that blend comfort, convenience, and style. Our residential apartment is designed to provide a serene and peaceful living environment, perfect for individuals, families and professionals. We offer a range of spacious apartments to suit every need and preference.

BALCONY 11'0"X4'0"

- Close proximity to schools, colleges, and universities
- Easy access to market, shopping malls, restaurants, and entertainment hubs
- Well-connected to public transportation and major highways

### **FOURTH FLOOR PLAN**





### **SPECIAL FEATURES**

#### KITCHEN:

- Black Granite platform with steel sink.
- Provision for fridge, mixy, grinder, oven and chimney points.

#### BED ROOM:

- Provision of AC points for master bedroom.
- TV points and Telephone in Master Bed room.

#### TOILET:

- Glazed ceramic tiles for full height in toilets.
- Good quality sanitary wears and Tap fittings.

#### OTHERS:

- Provision for Washing Machine.
- Exhaust Fans in Toilets.
- Covered terrace for small parties.





#### **PROMOTERS:**

#### **BHAVANI BUILDERS**

Second Floor, Bhavani Red Coral Building, Kalsanka Gundibail Main Road, UDUPI. Phone: 0820 - 2009569 Email id: bhavaniemerald@gmail.com Website: www.bhavanibuilders.in

#### LEGAL ADVISOR:

### P Laxman R Shenoy

Advocate & Notary
PPC Road, 2nd Cross
Udupi - 576