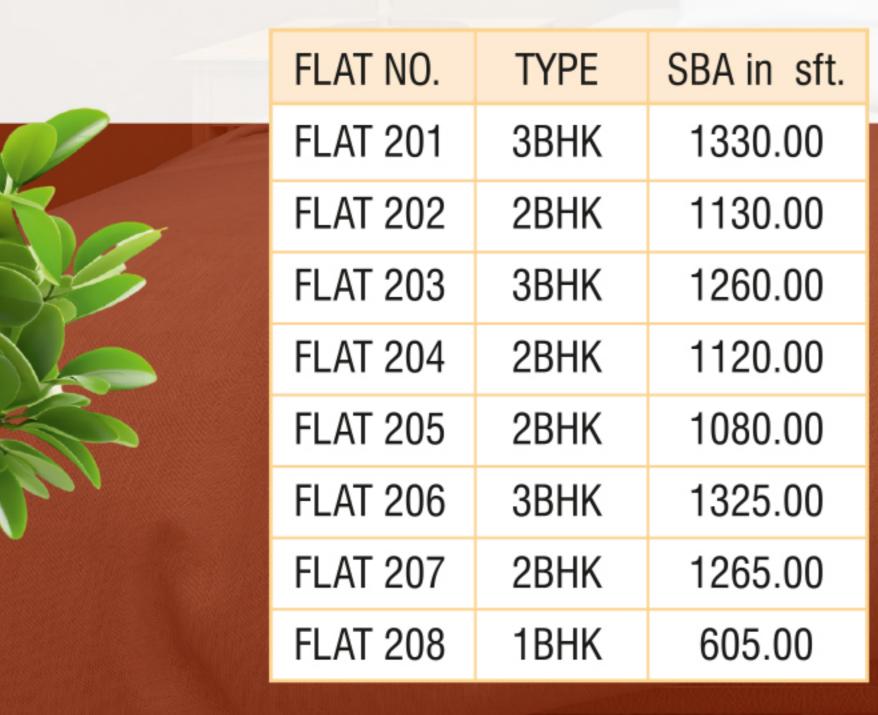

## FIRST FLOOR PLAN

| FLAT NO. | TYPE | SBA in sft. |
|----------|------|-------------|
| FLAT 101 | 3BHK | 1280.00     |
| FLAT 102 | 2BHK | 1085.00     |
| FLAT 103 | 3BHK | 1170.00     |
| FLAT 104 | 2BHK | 1075.00     |
| FLAT 105 | 2BHK | 1025.00     |
| FLAT 106 | 3BHK | 1325.00     |
| FLAT 107 | 2BHK | 1265.00     |
| FLAT 108 | 1BHK | 555         |