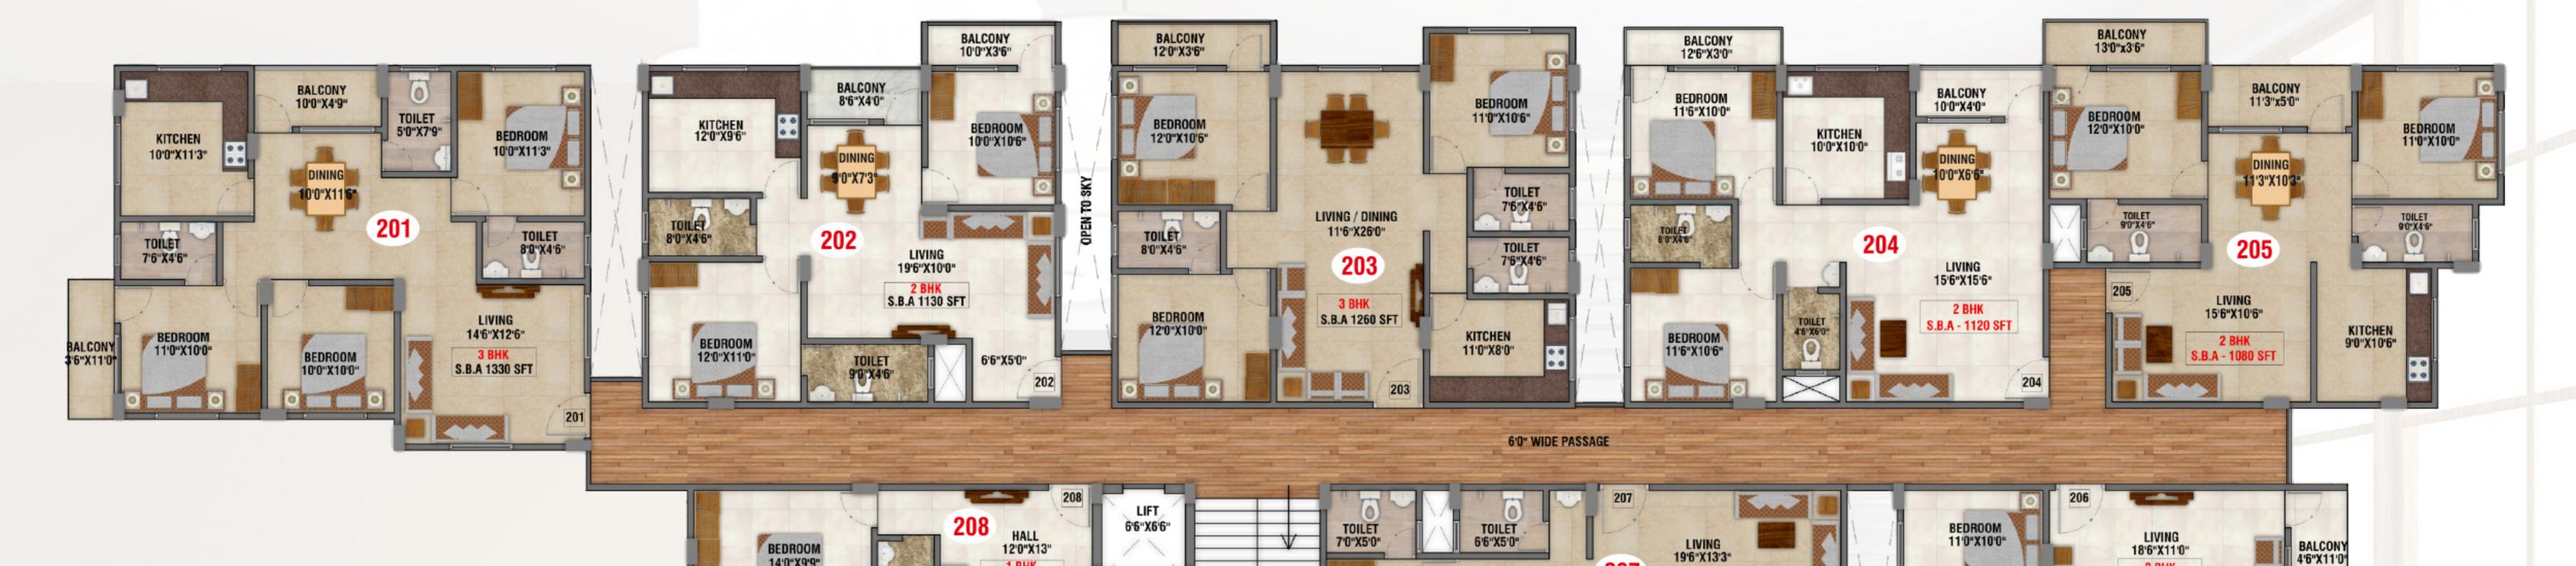

## FIRST FLOOR PLAN

| FLAT NO. | TYPE | SBA in sft. |
|----------|------|-------------|
| FLAT 101 | 3BHK | 1280.00     |
| FLAT 102 | 2BHK | 1085.00     |
| FLAT 103 | 3BHK | 1170.00     |
| FLAT 104 | 2BHK | 1075.00     |
| FLAT 105 | 2BHK | 1025.00     |
| FLAT 106 | 3BHK | 1325.00     |
| FLAT 107 | 2BHK | 1265.00     |
| FLAT 108 | 1BHK | 555         |