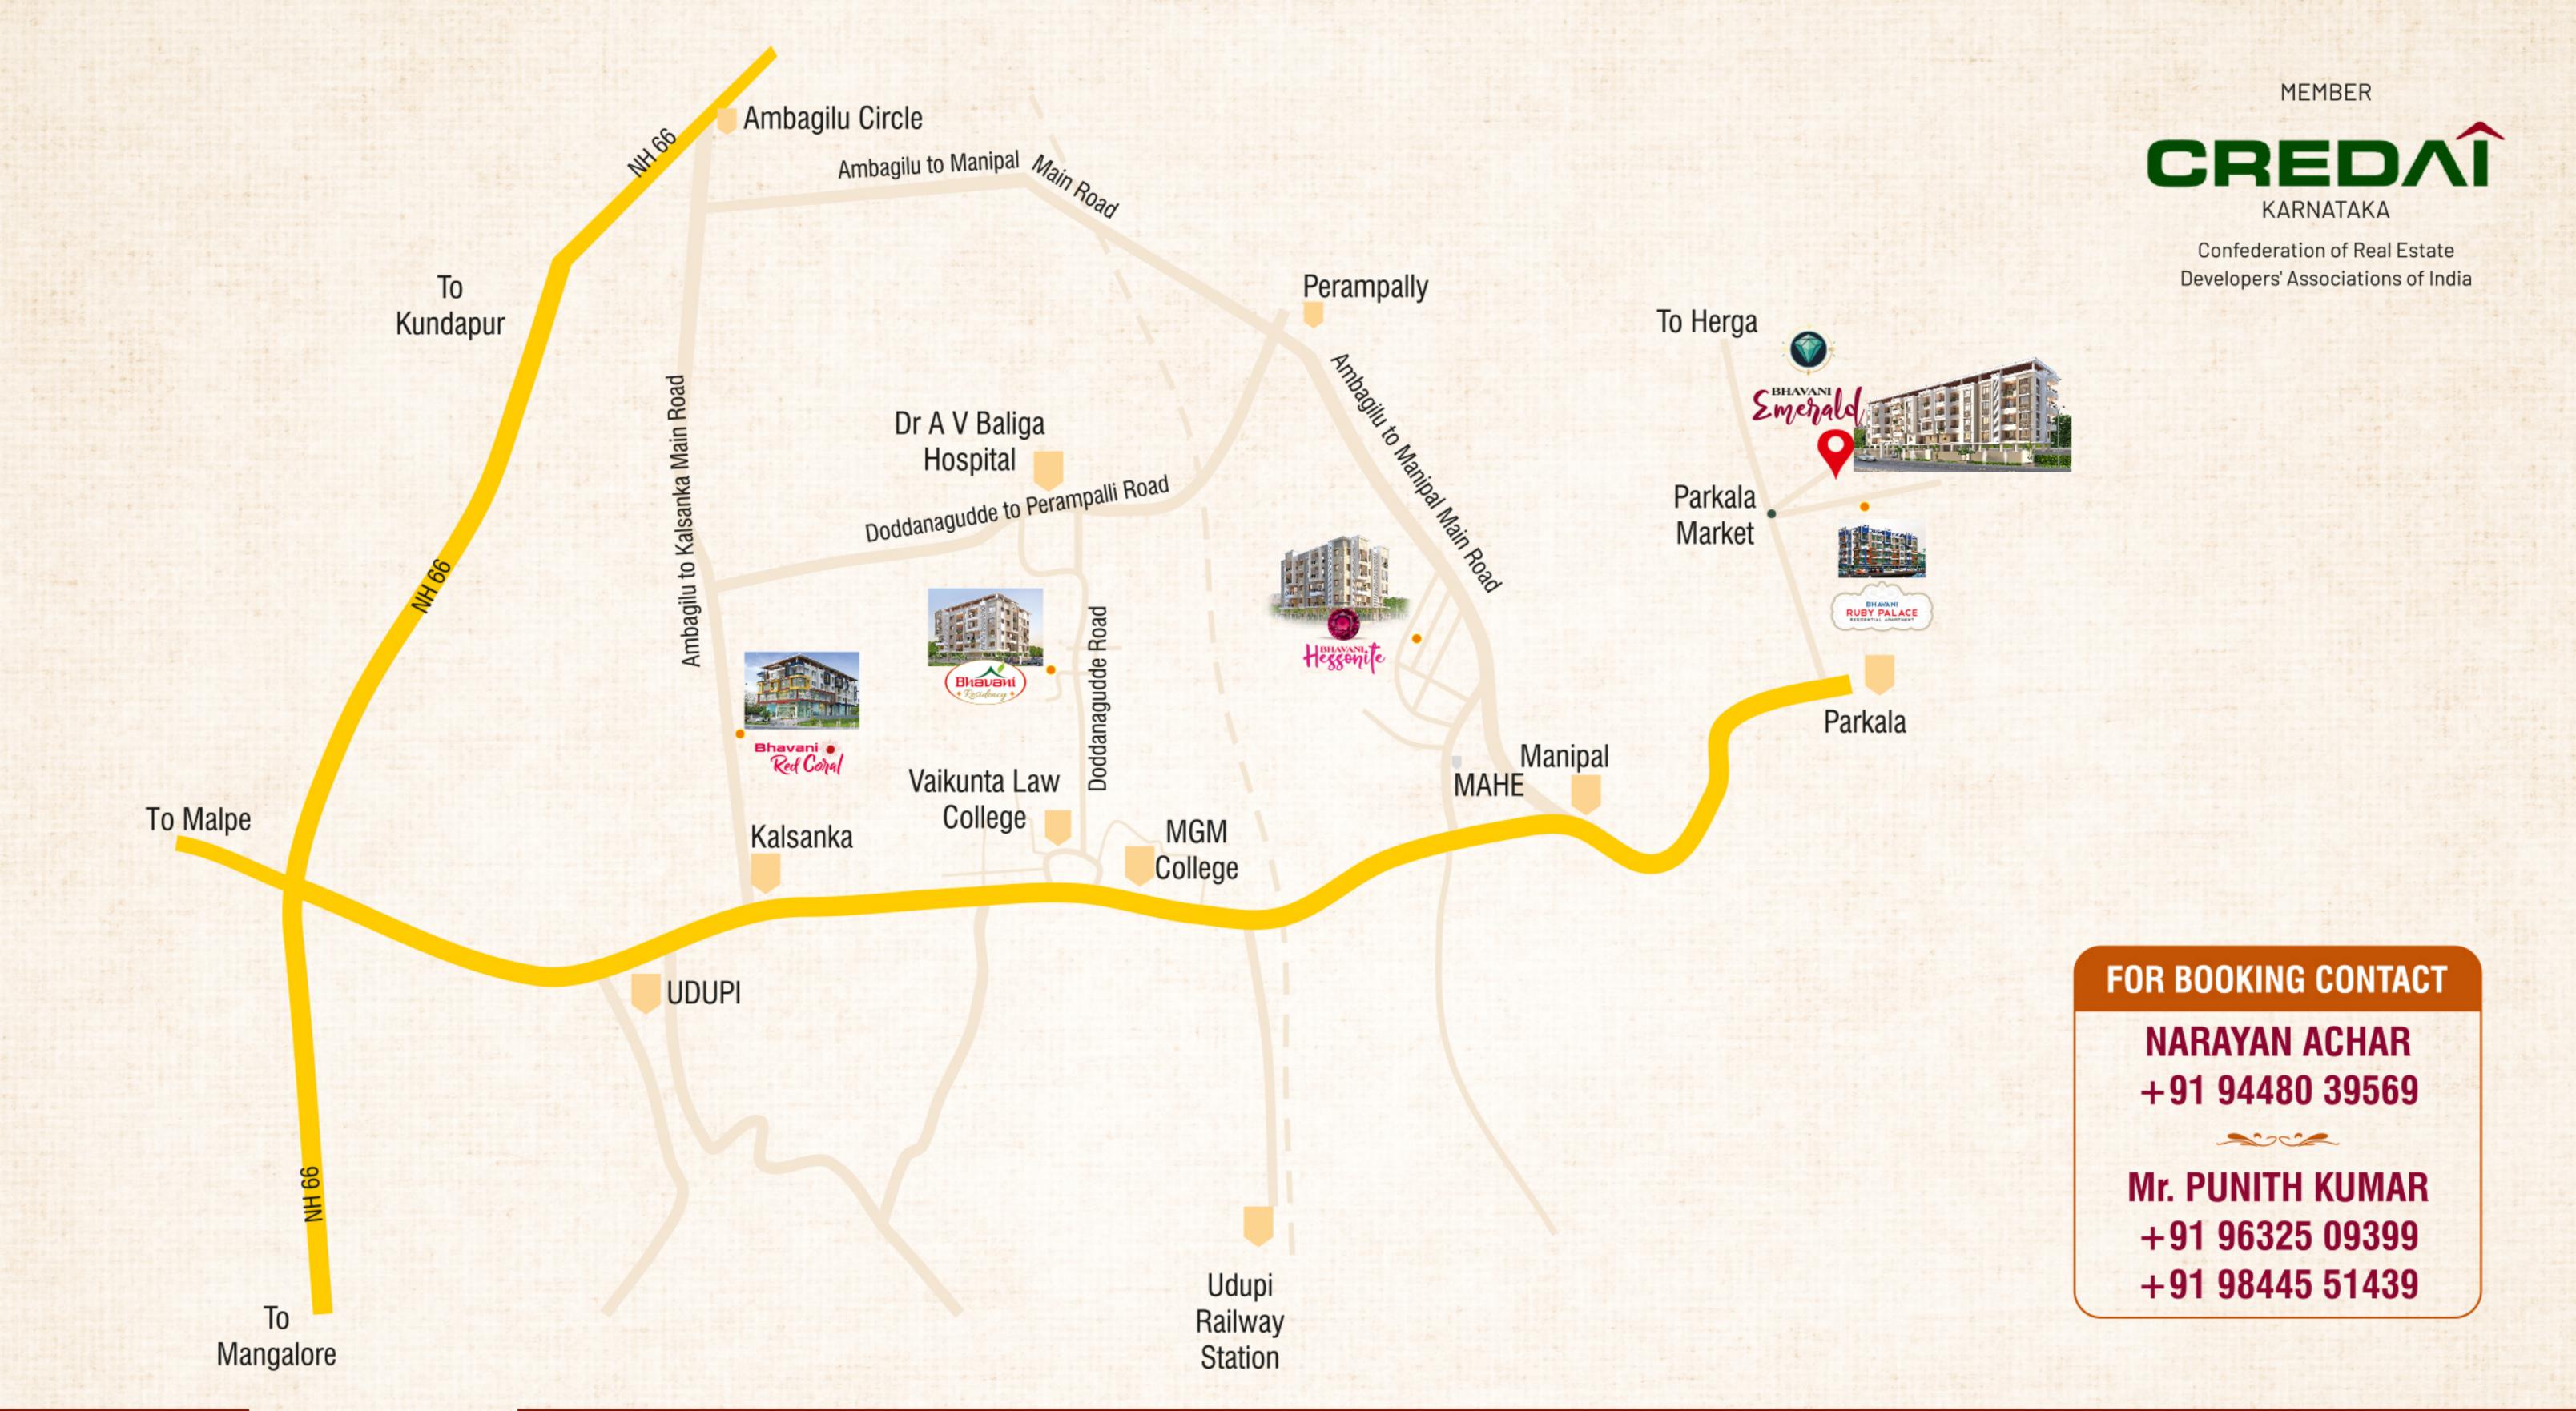

## **ABOUT LOCATION**

- Parkala is connected to Manipal via NH-169, making it easily accessible by road.
- Located about 10 km north of Udupi city.
- Situated near the Western Ghats, with a tropical monsoon climate.
- Parkala and Manipal are closely linked in several ways like Education, Cultural and Healthcare.

BALCONY 11'0"X4'0"

- Close proximity to schools, colleges, and universities
- Easy access to market, shopping malls, restaurants, and entertainment hubs
- Well-connected to public transportation and major highways