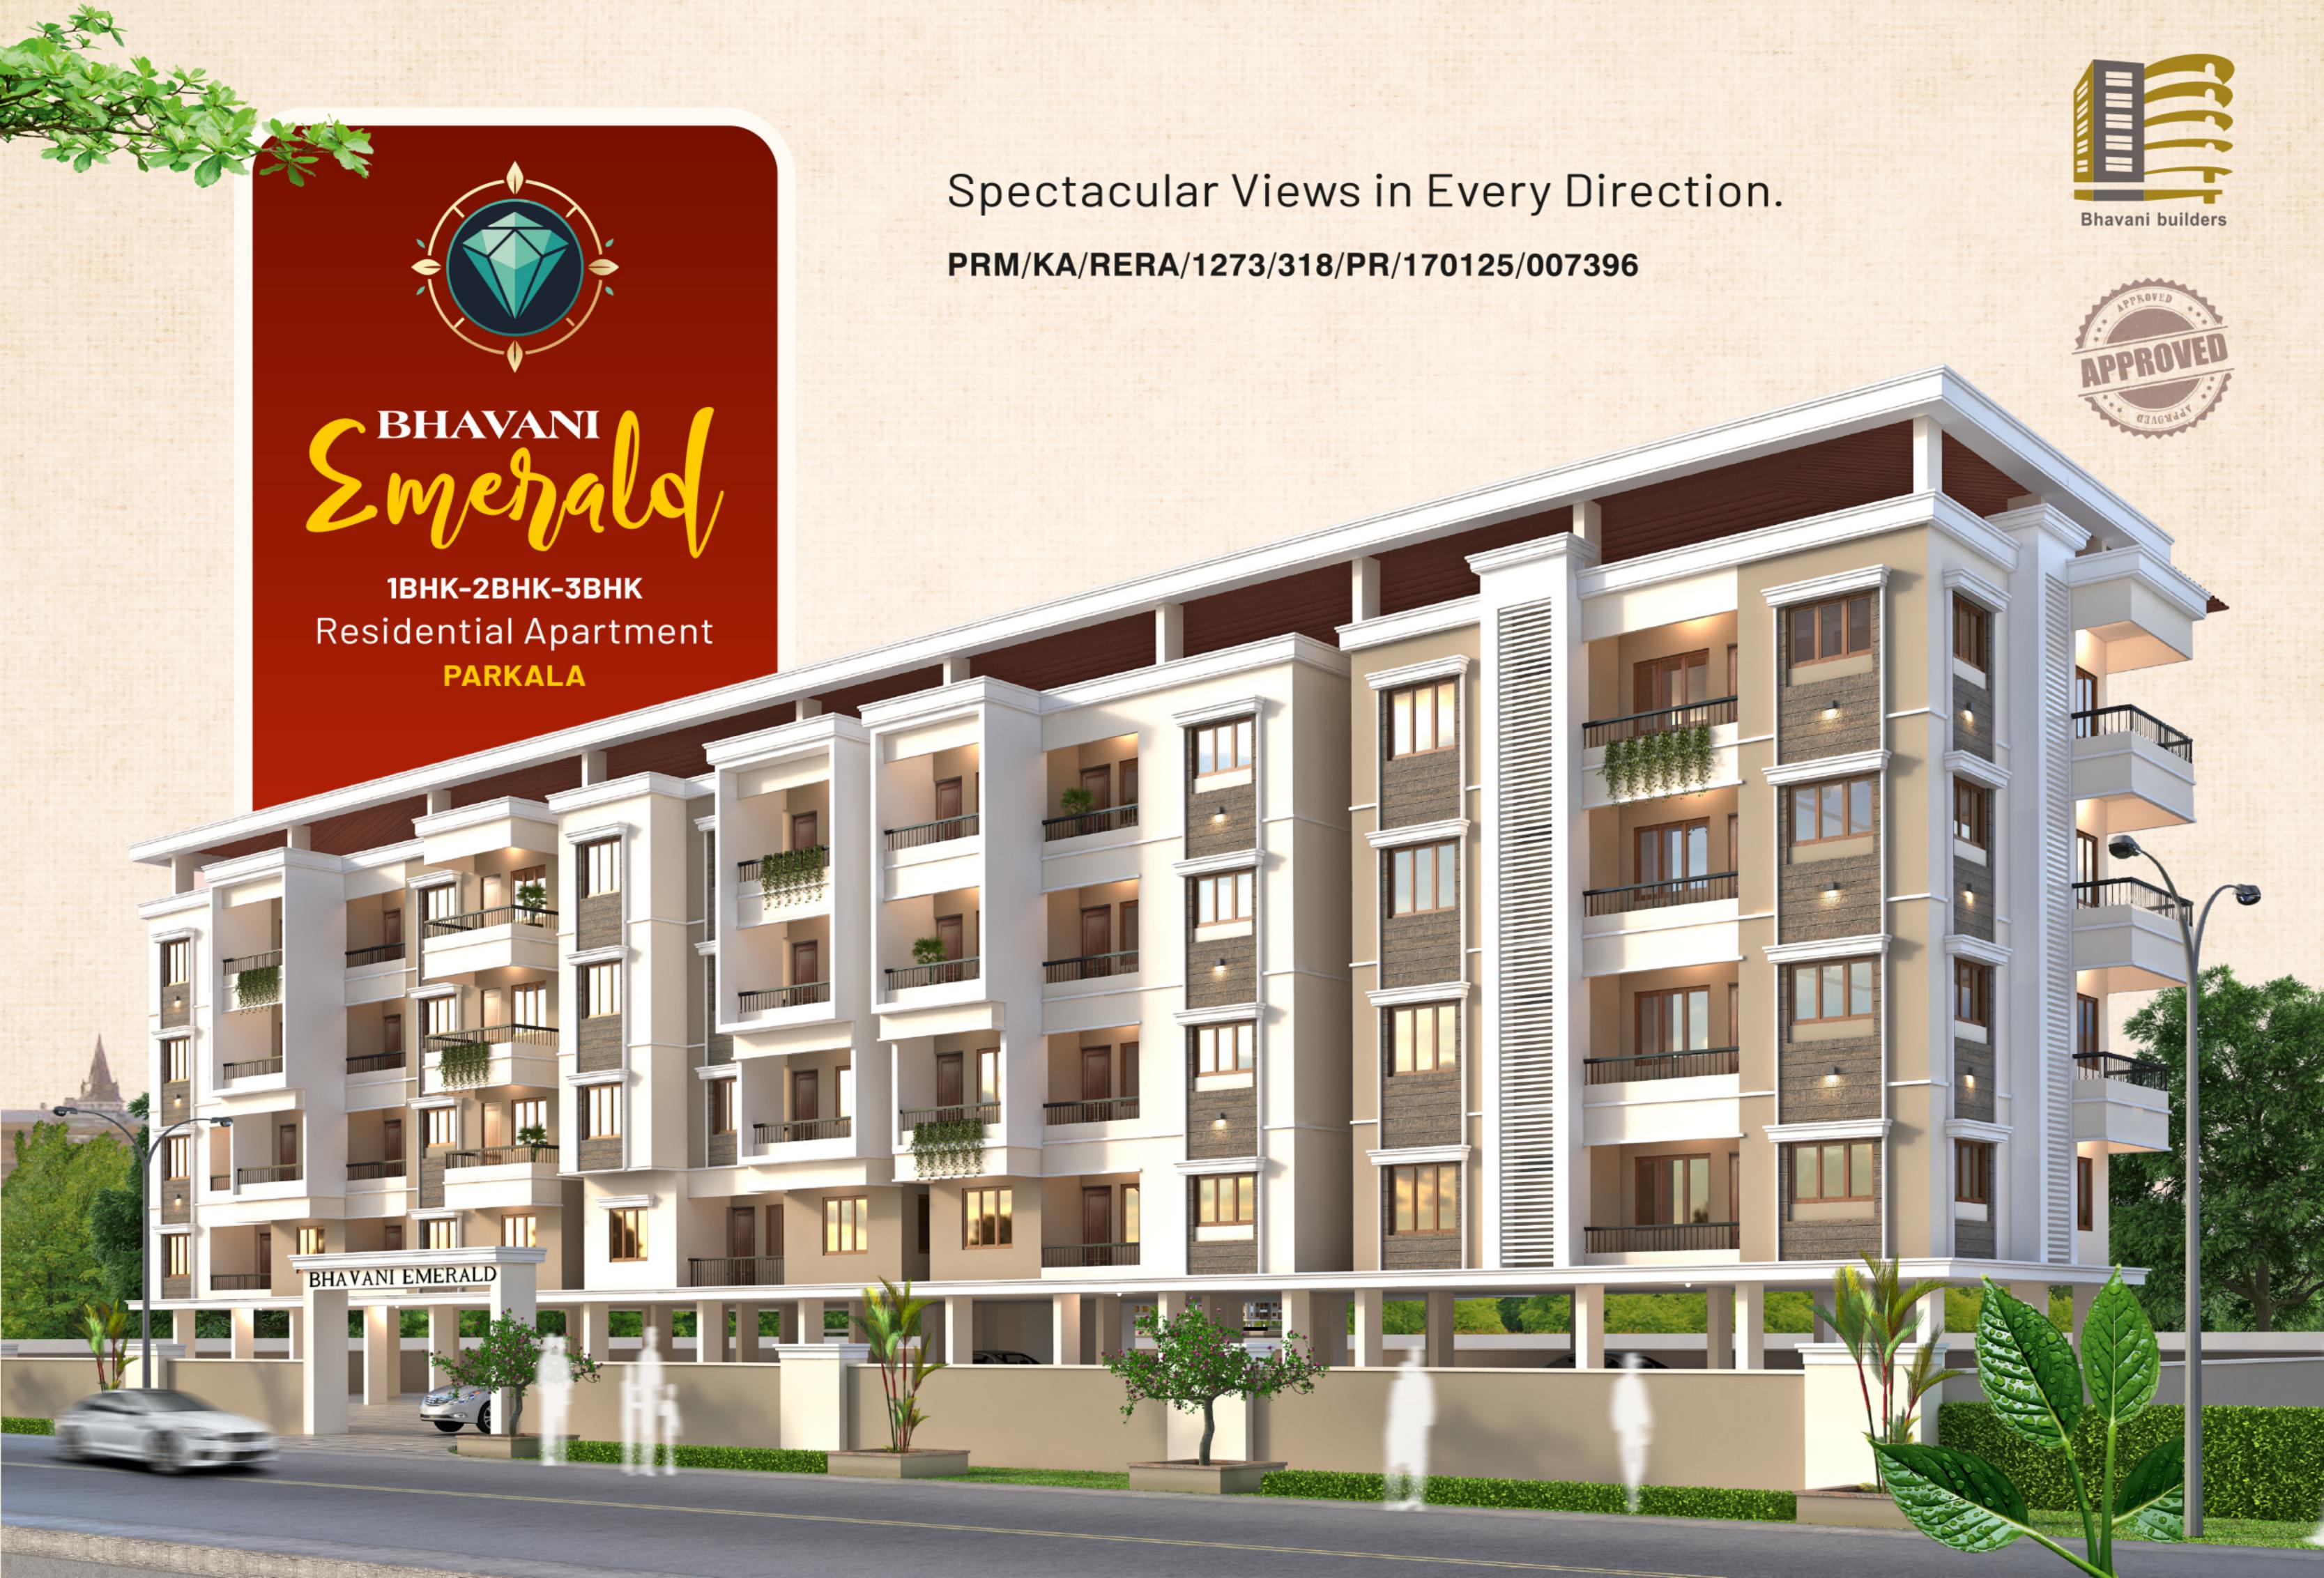

Nestled in the heart of Parkala City. Bhavani Emerald offers luxurious living spaces that blend comfort, convenience, and style. Our residential apartment is designed to provide a serene and peaceful living environment, perfect for individuals, families and professionals. We offer a range of spacious apartments to suit every need and preference.

## **ABOUT LOCATION**

- Parkala is connected to Manipal via NH-169, making it easily accessible by road.
- Located about 10 km north of Udupi city.
- Situated near the Western Ghats, with a tropical monsoon climate.
- Parkala and Manipal are closely linked in several ways like Education, Cultural and Healthcare.