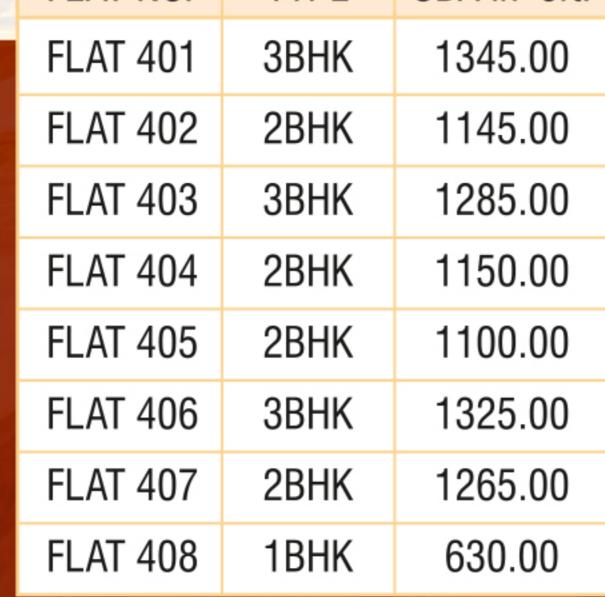

sft. **FLAT 301** 3BHK 1345.00 **FLAT 302** 2BHK 1145.00 **FLAT 303** 3BHK 1285.00 **FLAT 304** 2BHK 1150.00 FLAT 305 2BHK 1100.00 3BHK **FLAT 306** 1325.00 2BHK 1265.00 **FLAT 307 FLAT 308** 1BHK 630.00

Nestled in the heart of Parkala City. Bhavani Emerald offers luxurious living spaces that blend comfort, convenience, and style. Our residential apartment is designed to provide a serene and peaceful living environment, perfect for individuals, families and professionals. We offer a range of spacious apartments to suit every need and preference.

BALCONY 11'0"X4'0"

- Close proximity to schools, colleges, and universities
- Easy access to market, shopping malls, restaurants, and entertainment hubs
- Well-connected to public transportation and major highways

### **FOURTH FLOOR PLAN**





### **SPECIAL FEATURES**

#### KITCHEN:

- Black Granite platform with steel sink.
- Provision for fridge, mixy, grinder, oven and chimney points.

#### BED ROOM:

- Provision of AC points for master bedroom.
- TV points and Telephone in Master Bed room.

#### TOILET:

- Glazed ceramic tiles for full height in toilets.
- Good quality sanitary wears and Tap fittings.

#### OTHERS:

- Provision for Washing Machine.
- Exhaust Fans in Toilets.
- Covered terrace for small parties.





#### **PROMOTERS:**

#### **BHAVANI BUILDERS**

Second Floor, Bhavani Red Coral Building, Kalsanka Gundibail Main Road, UDUPI. Phone: 0820 - 2009569 Email id: bhavaniemerald@gmail.com Website: www.bhavanibuilders.in

#### LEGAL ADVISOR:

### P Laxman R Shenoy

Advocate & Notary
PPC Road, 2nd Cross
Udupi - 576 1