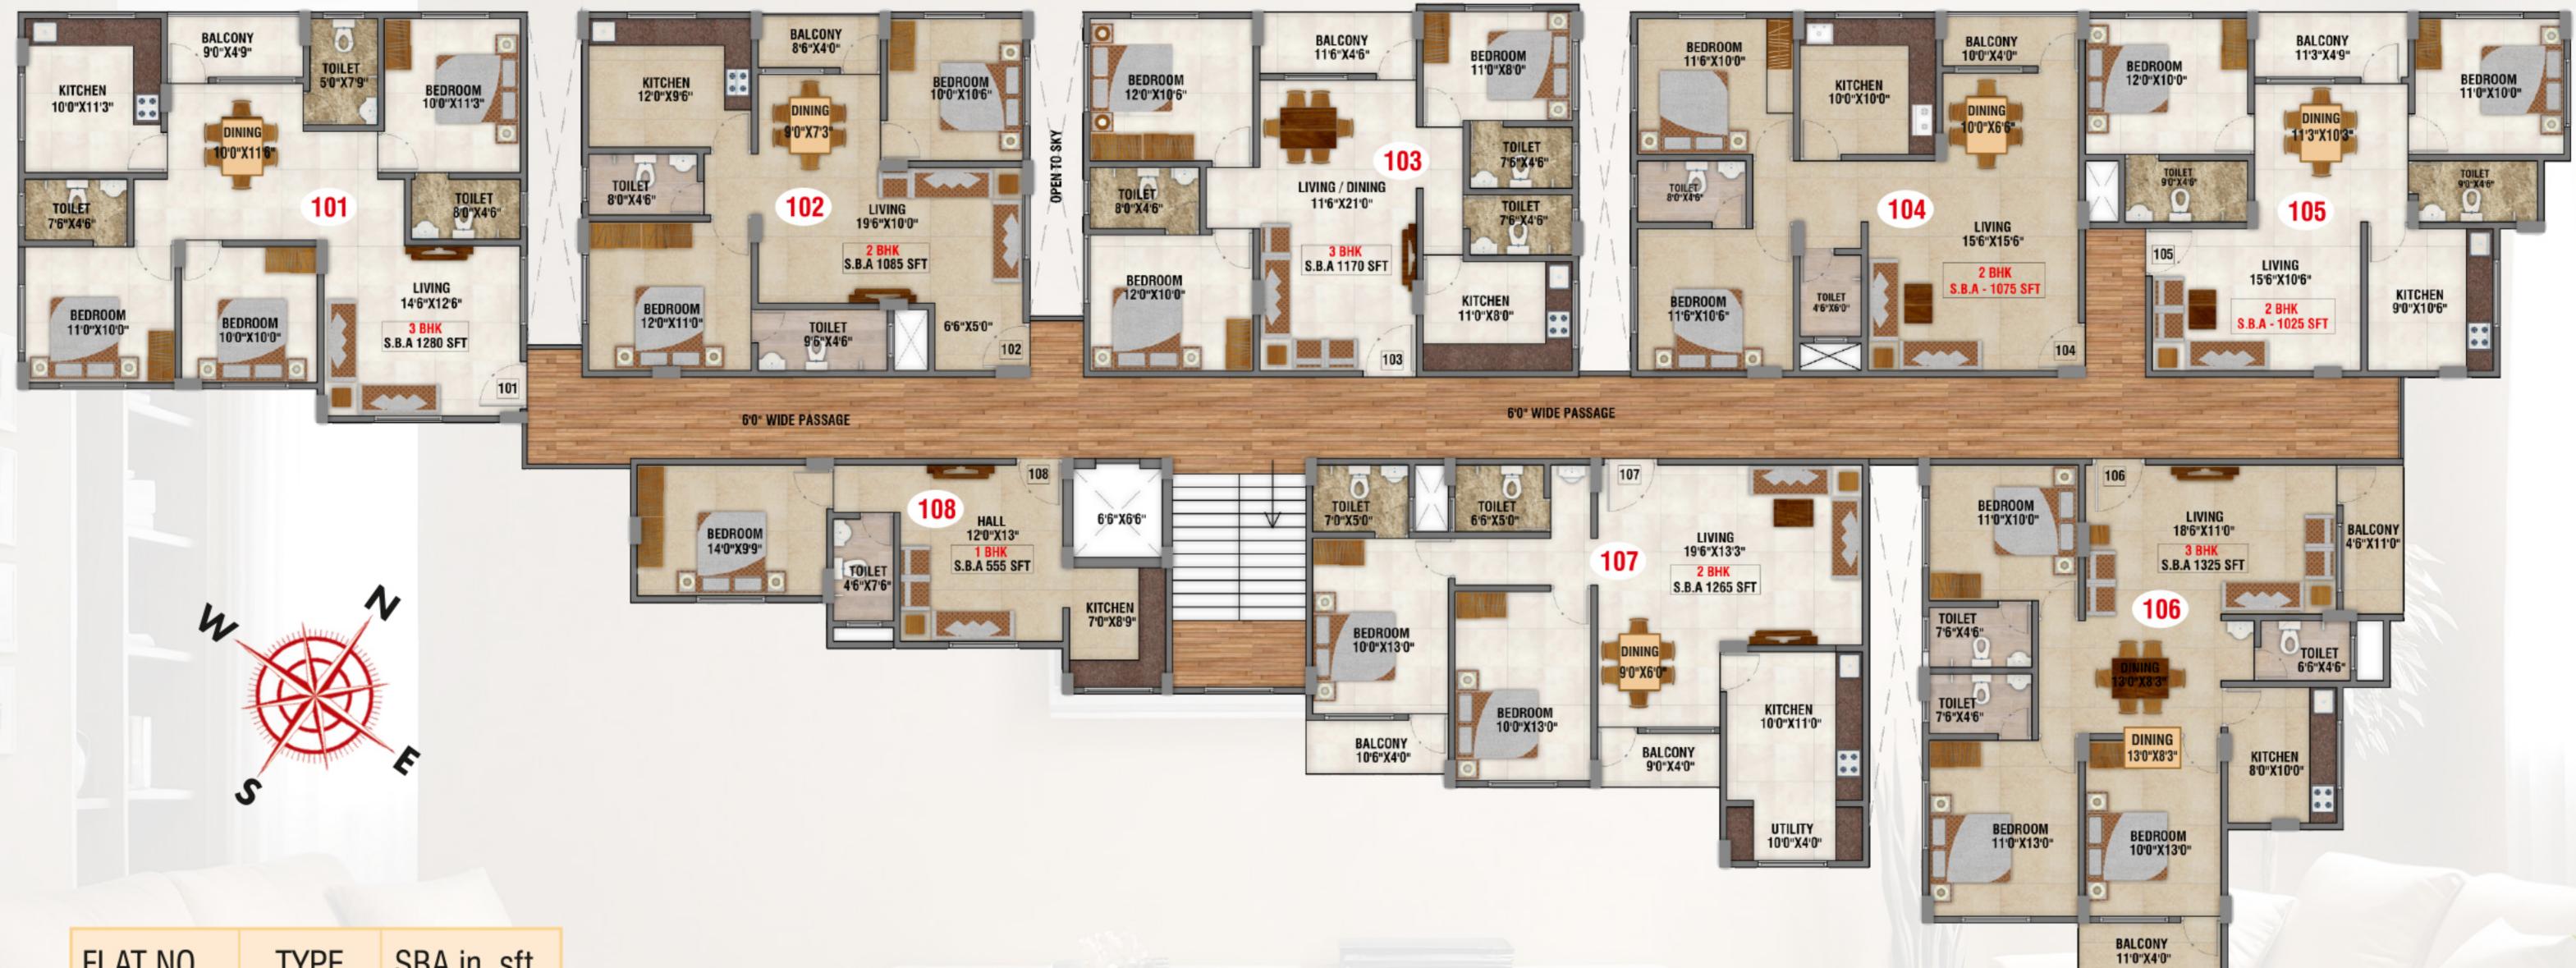

## FIRST FLOOR PLAN

| FLAT NO. | TYPE | SBA in sft. |
|----------|------|-------------|
| FLAT 101 | 3BHK | 1280.00     |
| FLAT 102 | 2BHK | 1085.00     |
| FLAT 103 | 3BHK | 1170.00     |
| FLAT 104 | 2BHK | 1075.00     |
| FLAT 105 | 2BHK | 1025.00     |
| FLAT 106 | 3BHK | 1325.00     |
| FLAT 107 | 2BHK | 1265.00     |
| FLAT 108 | 1BHK | 555         |