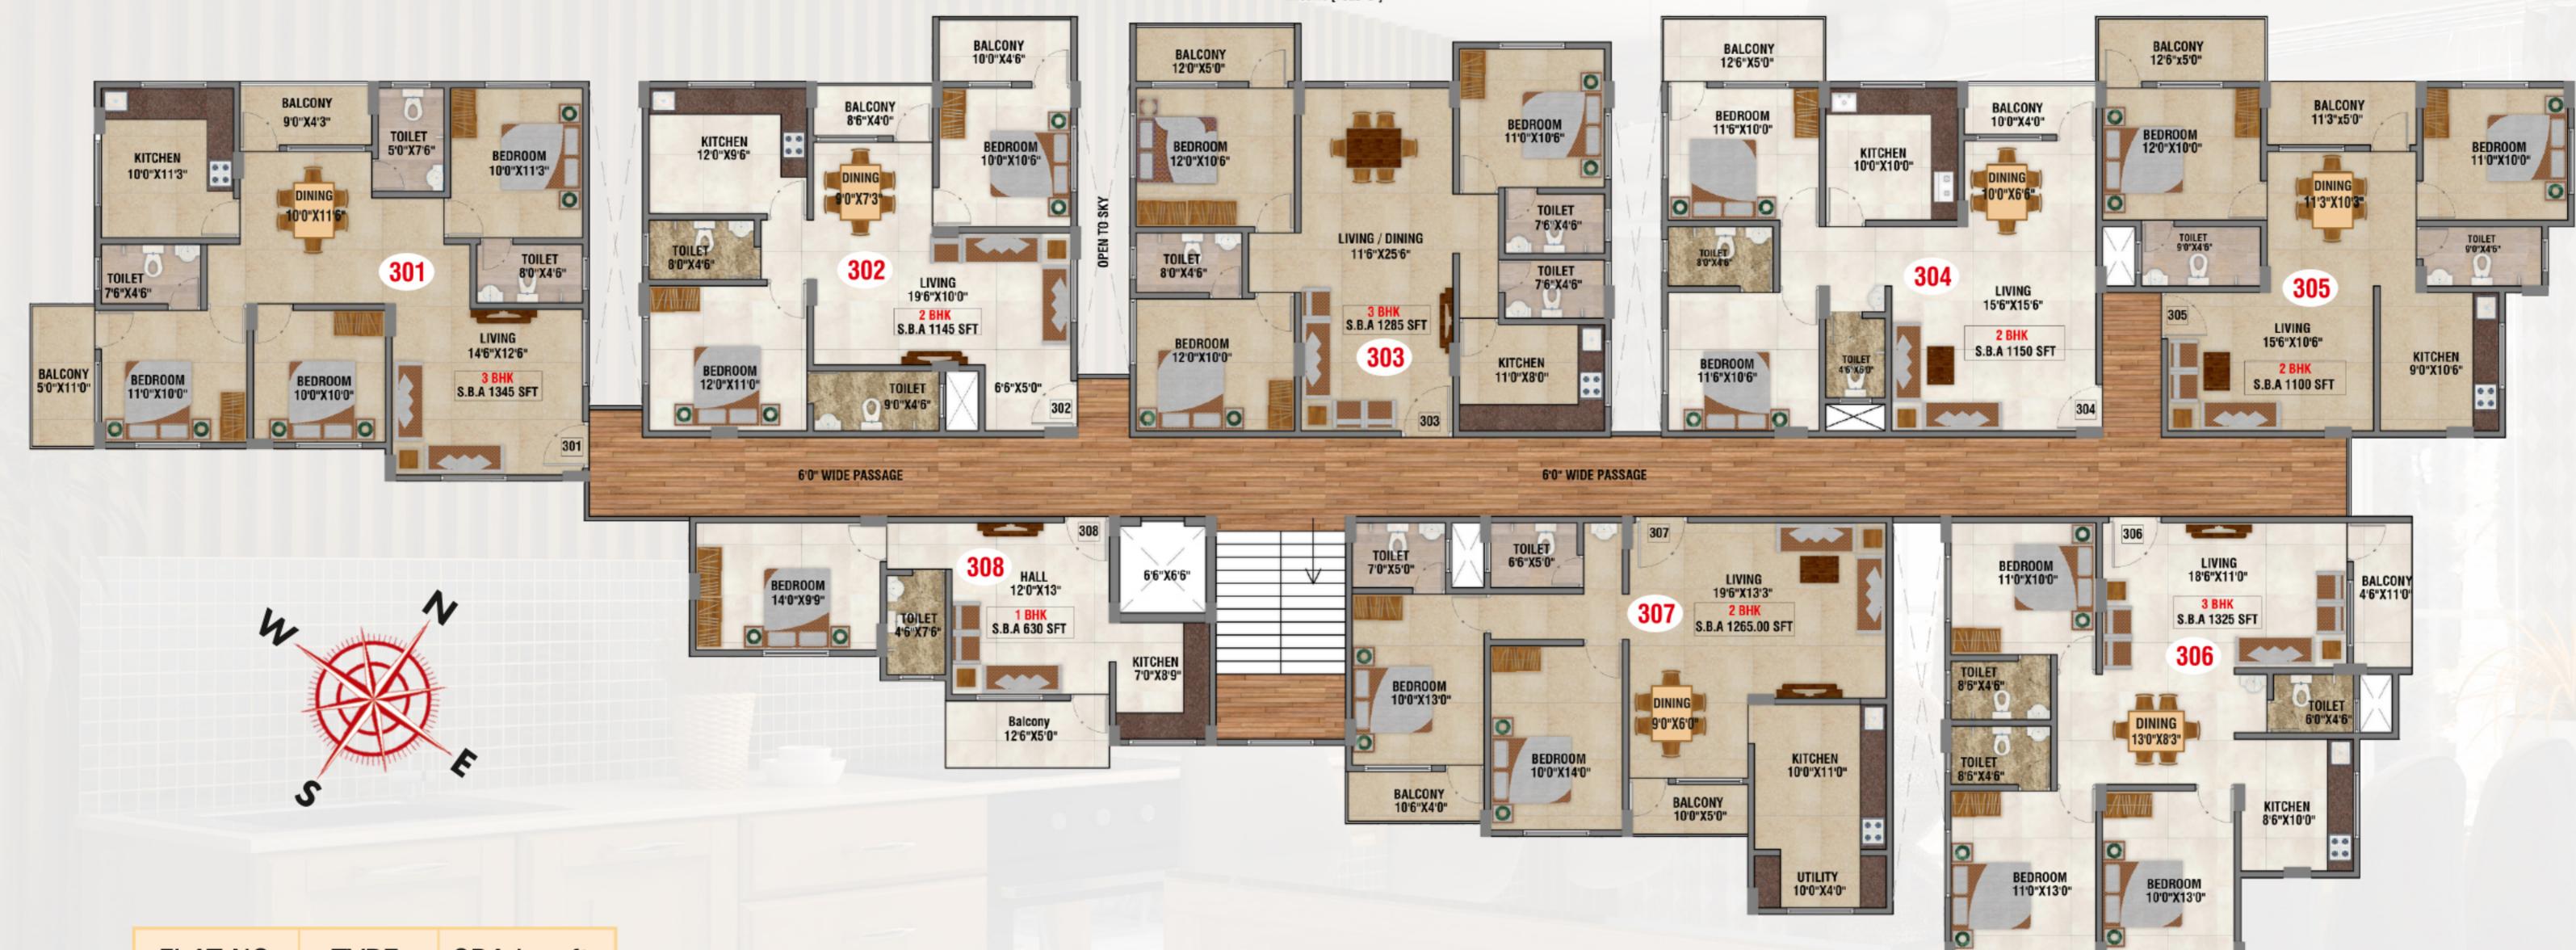

### THIRD FLOOR PLAN

FLAT NO. TYPE SBA in sft. **FLAT 301** 3BHK 1345.00 **FLAT 302** 2BHK 1145.00 **FLAT 303** 3BHK 1285.00 **FLAT 304** 2BHK 1150.00 FLAT 305 2BHK 1100.00 3BHK **FLAT 306** 1325.00 2BHK 1265.00 **FLAT 307 FLAT 308** 1BHK 630.00